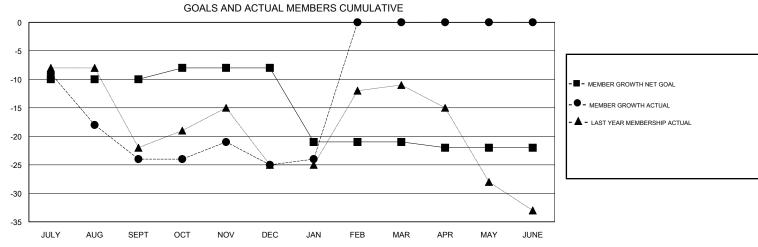

## MONTHLY MEMBERSHIP PROGRESS REPORT

## District 11 E1

Results as of: 01/31/2018







| DROPPED CLUBS: 0  DROPPED MEMBERS |    | 23 CLUBS OF 43 ADDED 1 OR MORE<br>NEW MEMBERS | GENDER DISTRIBUTION  MALE 740 (67.95%)  FEMALE 349 (32.05%)  Women Percentage Fiscal Year Goal: 31% |     |
|-----------------------------------|----|-----------------------------------------------|-----------------------------------------------------------------------------------------------------|-----|
| DECEASED                          | 14 | CLICK HERE FOR CUMULATIVE  MEMBERSHIP DATA    | TOTAL FAMILY UNIT MEMBERS                                                                           | 281 |
| CLUB CANCELLED                    | 0  |                                               | FAMILY MEMBERS PAYING HALF 1                                                                        | 143 |
|