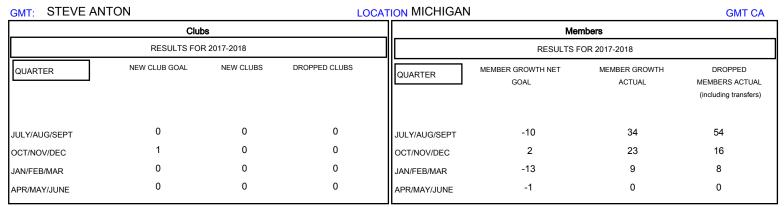

## MONTHLY MEMBERSHIP PROGRESS REPORT

## District 11 E1

Results as of: 01/31/2018







| DROPPED CLUBS: 0  DROPPED MEMBERS |    | 23 CLUBS OF 43 ADDED 1 OR MORE<br>NEW MEMBERS | GENDER DISTRIBUTION  MALE 740 (67.95%)  FEMALE 349 (32.05%)  Women Percentage Fiscal Year Goal: 31% |     |
|-----------------------------------|----|-----------------------------------------------|-----------------------------------------------------------------------------------------------------|-----|
| DECEASED                          | 14 | CLICK HERE FOR CUMULATIVE  MEMBERSHIP DATA    | TOTAL FAMILY UNIT MEMBERS                                                                           | 281 |
| CLUB CANCELLED                    | 0  |                                               | FAMILY MEMBERS PAYING HALF 1                                                                        | 143